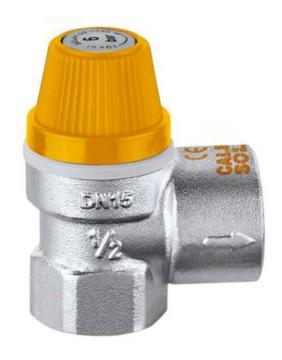

## DSV253044

Caleffi 253 Series Solar Safety Valve 15mm x 20mm 400kPa

# **Application**

The Caleffi 253 Series Solar Safety Valve 15mm x 20mm 400kPa is used in plumbing systems to provide a safety function and is installed mostly in plant rooms.

### **Features**

Safety relief valve for solar thermal systems 15mm inlet x 20mm outlet, 400kPa Female connections

| Code           | Α    | В    | С  | D  | E    | Weight (kg) |
|----------------|------|------|----|----|------|-------------|
| <b>253</b> 04. | 1/2" | 3/4" | 24 | 70 | 33,5 | 0,22        |