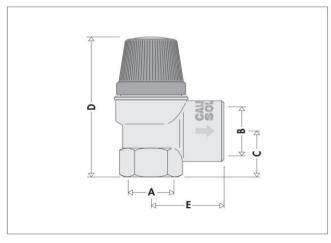

### **Features**

Safety relief valve for solar thermal systems 15mm inlet x 20mm outlet, 400kPa Female connections

| Code           | Α    | В    | С  | D  | E    | Weight (kg) |
|----------------|------|------|----|----|------|-------------|
| <b>253</b> 04. | 1/2" | 3/4" | 24 | 70 | 33,5 | 0,22        |