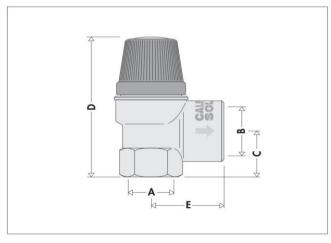

### **Features**

Safety relief valve for solar thermal systems 15mm inlet x 20mm outlet, 600kPa Female connections

| Code           | Α    | В    | C  | D  | E    | Weight (kg) |
|----------------|------|------|----|----|------|-------------|
| <b>253</b> 04. | 1/2" | 3/4" | 24 | 70 | 33,5 | 0,22        |