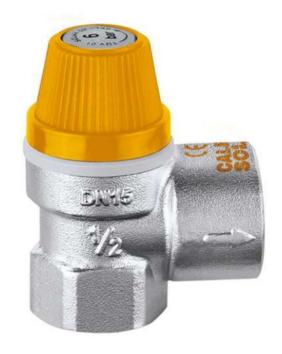

## DSV253046

Caleffi 253 Series Solar Safety Valve 15mm x 20mm 600kPa

### **Features**

Safety relief valve for solar thermal systems 15mm inlet x 20mm outlet, 600kPa Female connections

| Code           | Α    | В    | C  | D  | E    | Weight (kg) |
|----------------|------|------|----|----|------|-------------|
| <b>253</b> 04. | 1/2" | 3/4" | 24 | 70 | 33,5 | 0,22        |