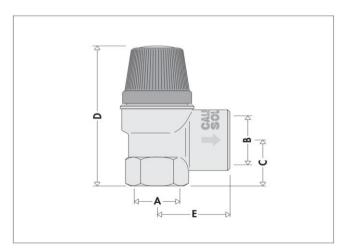

### **Features**

Safety relief valve for solar thermal systems 15mm inlet x 20mm outlet, 800kPa Female connections

| Code           | Α    | В    | С  | D  | E    | Weight (kg) |
|----------------|------|------|----|----|------|-------------|
| <b>253</b> 04. | 1/2" | 3/4" | 24 | 70 | 33,5 | 0,22        |