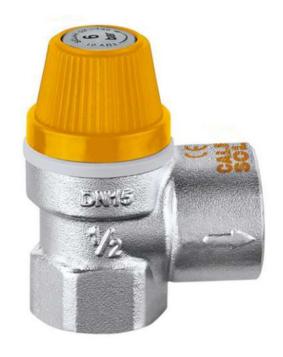

## DSV253048

Caleffi 253 Series Solar Safety Valve 15mm x 20mm 800kPa

# **Application**

The Caleffi 253 Series Solar Safety Valve 15mm x 20mm 800kPa is used in plumbing systems to provide a safety function and is installed mostly in plant rooms.

### **Features**

Safety relief valve for solar thermal systems 15mm inlet x 20mm outlet, 800kPa Female connections

| Code           | Α    | В    | С  | D  | E    | Weight (kg) |
|----------------|------|------|----|----|------|-------------|
| <b>253</b> 04. | 1/2" | 3/4" | 24 | 70 | 33,5 | 0,22        |