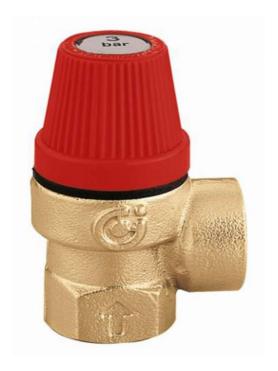

## DSV311430

Caleffi 311 Series Safety Valve 15mm x 15mm 300kPa

## **Technical Specification**

Body: brass EN 12165 CW617N Cover: brass EN 12165 CW617N Control Stem: brass EN 12164 CW614N

Obturator Seal: EPDM Diaphragm: EPDM Spring: steel EN 12270-1 Control Knob: ABS Nominal Pressure: PN10

# Application

The Caleffi 311 Series Safety Valve 15mm x 15mm 300kPa is used in plumbing systems to provide a safety function and is installed mostly in plant rooms.

### **Features**

The standard safety relief valves 311 series are used in heating systems, in domestic water systems to protect the hot water storage and in hydraulic systems.

15mm female x 15mm outlet, 300kPa Female connections