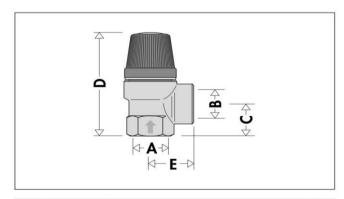

| Code         | Α    | В    | C    | D    | E    | Mass (kg) |
|--------------|------|------|------|------|------|-----------|
| <b>311</b> 4 | 1/2" | 1/2" | 19,5 | 65,5 | 25,5 | 0,13      |
| <b>311</b> 5 | 3/4" | 3/4" | 24   | 74,5 | 27,5 | 0,21      |