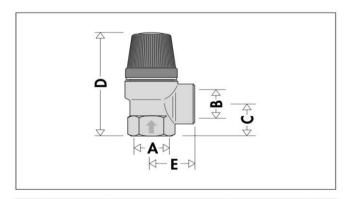

| Code         | Α    | В    | C    | D    | E    | Mass (kg) |
|--------------|------|------|------|------|------|-----------|
| <b>311</b> 4 | 1/2" | 1/2" | 19,5 | 65,5 | 25,5 | 0,13      |
| <b>311</b> 5 | 3/4" | 3/4" | 24   | 74,5 | 27,5 | 0,21      |