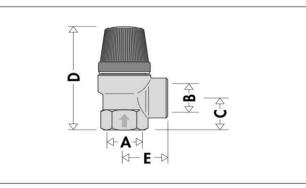

| Code         | Α    | В    | С    | D    | E    | Mass (kg) |
|--------------|------|------|------|------|------|-----------|
| 3114         | 1/2″ | 1/2″ | 19,5 | 65,5 | 25,5 | 0,13      |
| <b>311</b> 5 | 3/4″ | 3/4″ | 24   | 74,5 | 27,5 | 0,21      |