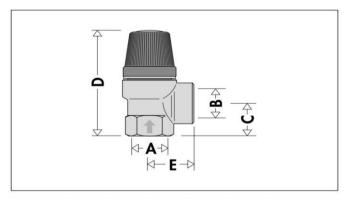

| Code         | A    | В    | С    | D    | E    | Mass (kg) |
|--------------|------|------|------|------|------|-----------|
| <b>311</b> 4 | 1/2" | 1/2" | 19,5 | 65,5 | 25,5 | 0,13      |
| <b>311</b> 5 | 3/4" | 3/4" | 24   | 74,5 | 27,5 | 0,21      |