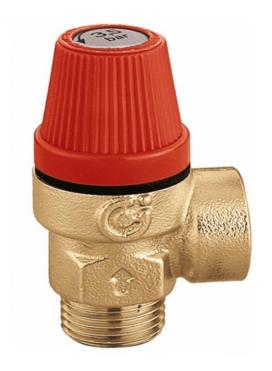

## DSV312407

Caleffi 312 Series Safety Valve 15mm x 15mm 600kPa

# Application

The Caleffi 312 Series Safety Valve 15mm x 15mm 600kPa is used in plumbing systems to provide a safety function and is installed mostly in plant rooms.

## **Features**

The standard safety relief valves 312 series are used in heating systems, in domestic water systems to protect the hot water storage and in hydraulic systems.

15mm male x 15mm outlet, 600kPa Male/female connections