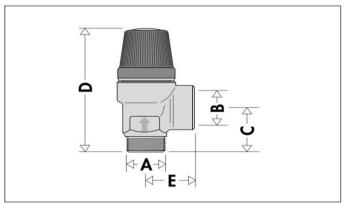

| Code         | Α    | В    | С    | D    | E    | Mass (kg) |
|--------------|------|------|------|------|------|-----------|
| <b>312</b> 4 | 1/2" | 1/2" | 23,5 | 69,5 | 25,5 | 0,13      |