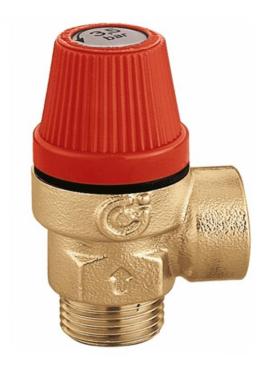

## DSV312430

Caleffi 312 Series Safety Valve 15mm x 15mm 300kPa

## **Technical Specification**

Body: brass EN 12165 CW617N Cover: brass EN 12165 CW617N Control Stem: brass EN 12164 CW614N

Obturator Seal: EPDM Diaphragm: EPDM Spring: steel EN 12270-1 Control Knob: ABS Nominal Pressure: PN10

## **Features**

The standard safety relief valves 312 series are used in heating systems, in domestic water systems to protect the hot water storage and in hydraulic systems.

15mm male x 15mm outlet, 300kPa Male/female connections