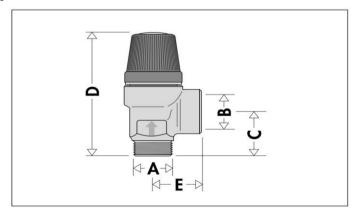

| Code         | Α    | В    | С    | D    | E    | Mass (kg) |
|--------------|------|------|------|------|------|-----------|
| <b>312</b> 4 | 1/2" | 1/2" | 23,5 | 69,5 | 25,5 | 0,13      |