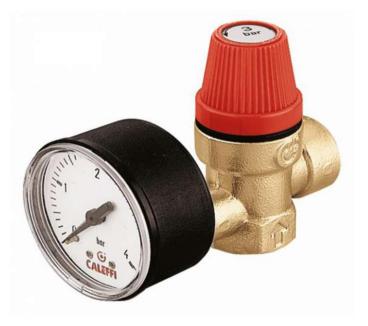

## DSV313430

Caleffi 313 Series Safety Valve 15mm x 15mm 300kPa

### **Features**

The standard safety relief valves 313 series are used in heating systems, in domestic water systems to protect the hot water storage and in hydraulic systems.

15mm female x 15mm outlet, + gauge, 300kPa Female connections