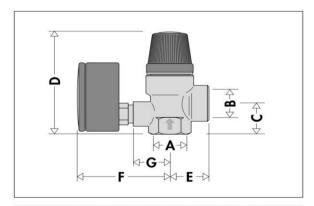

| Code         | Α    | В    | С    | D    | E    | F  | G  | Mass (kg) |
|--------------|------|------|------|------|------|----|----|-----------|
| <b>313</b> 4 | 1/2" | 1/2" | 21,5 | 72   | 25,5 | 61 | 24 | 0,24      |
| <b>313</b> 5 | 3/4" | 3/4" | 24   | 74,5 | 27,5 | 61 | 24 | 0,29      |