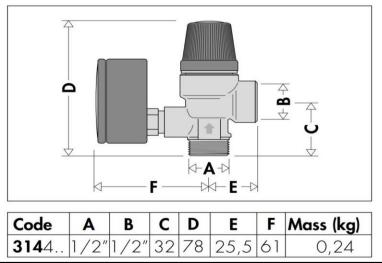

## DSV314430

Caleffi 314 Series Safety Valve 15mm x 15mm 300kPa

Technical Specification Body: brass EN 12165 CW617N

Body: brass EN 12165 CW617N Cover: brass EN 12165 CW617N Control Stem: brass EN 12164 CW614N Obturator Seal: EPDM Diaphragm: EPDM Spring: steel EN 12270-1 Control Knob: ABS Nominal Pressure: PN10 Working Temperature Range: 5-110°C