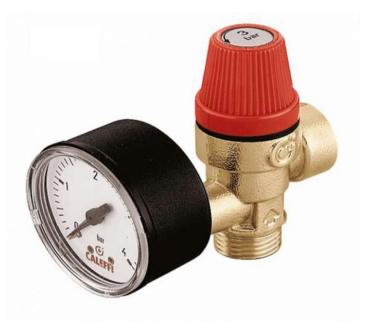

## DSV314430

Caleffi 314 Series Safety Valve 15mm x 15mm 300kPa

Technical Specification Body: brass EN 12165 CW617N

Body: brass EN 12165 CW617N Cover: brass EN 12165 CW617N Control Stem: brass EN 12164 CW614N Obturator Seal: EPDM Diaphragm: EPDM Spring: steel EN 12270-1 Control Knob: ABS Nominal Pressure: PN10 Working Temperature Range: 5-110°C

## Application

The Caleffi 314 Series Safety Valve 15mm x 15mm 300kPa is used in plumbing systems to provide a safety function and is installed mostly in plant rooms.

## Features

The standard safety relief valves 314 series are used in heating systems, in domestic water systems to protect the hot water storage and in hydraulic systems.

15mm male x 15mm outlet, + gauge, 300kPa Male/female connections