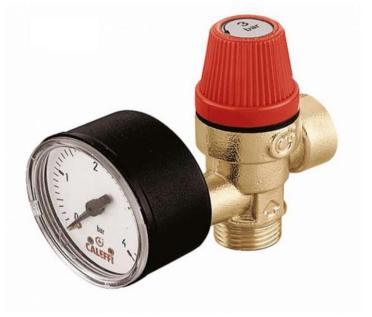

## DSV314480

Caleffi 314 Series Safety Valve 15mm x 15mm 800kPa

### **Features**

The standard safety relief valves 314 series are used in heating systems, in domestic water systems to protect the hot water storage and in hydraulic systems.

15mm male x 15mm outlet, + gauge, 800kPa Male/Female connections