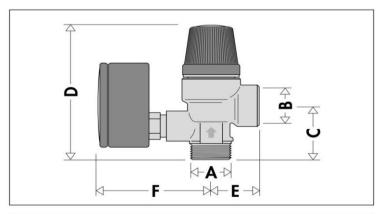

| Code         | Α    | В    | C  | D  | E    | F  | Mass (kg) |
|--------------|------|------|----|----|------|----|-----------|
| <b>314</b> 4 | 1/2" | 1/2" | 32 | 78 | 25,5 | 61 | 0,24      |