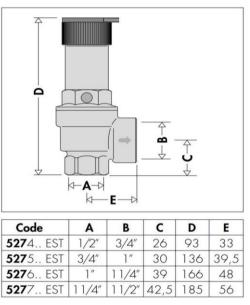

## DSV527410

Caleffi 527 Series Safety Valve 15mm x 20mm 100kPa

Technical Specification Body: brass EN 12165 CW617N

Body: brass EN 12165 CW617N Cover: brass EN 12165 CW617N Control Stem: brass EN 12164 CW614N Obturator Seal: EPDM Diaphragm: EPDM Spring: steel EN 12270-1 Control Knob: PA6G20 Nominal Pressure: PN10 Working Temperature Range: 5-110°C

15mm x 20mm outlet, 100kPa Female connections