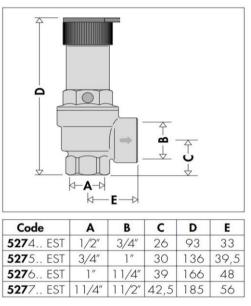

## DSV527610

Caleffi 527 Series Safety Valve 20mm x 25mm 100kPa

# **Technical Specification**

Body: brass EN 12165 CW617N Cover: brass EN 12165 CW617N Control Stem: brass EN 12164 CW614N Obturator Seal: EPDM Diaphragm: EPDM Spring: steel EN 12270-1 Control Knob: PA6G20 Nominal Pressure: PN10 Working Temperature Range: 5-110°C

25mm x 32mm outlet, 100kPa Female connections