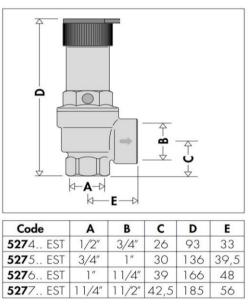

# **Technical Specification**

Body: brass EN 1982 CB753S Cover: brass EN 12165 CW617N Control Stem: brass EN 12164 CW614N Obturator Seal: EPDM Diaphragm: EPDM Spring: steel EN 12270-1 Control Knob: PA6G20 Nominal Pressure: PN10 Working Temperature Range: 5-110°C

32mm x 40mm outlet, 200kPa Female connections