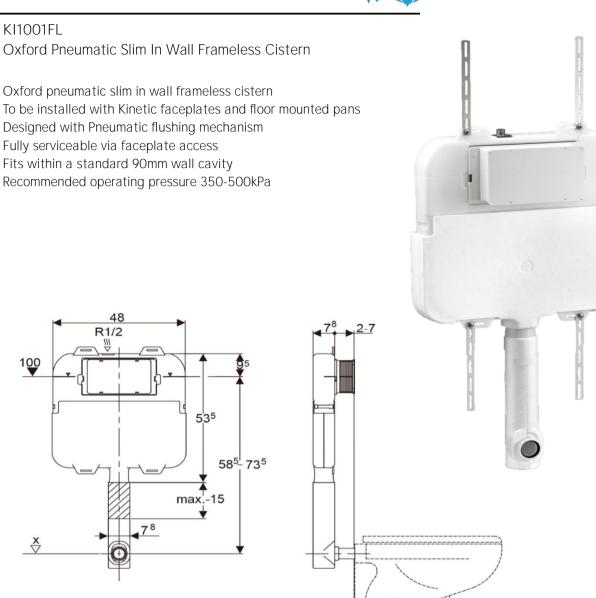

## Oxford Pneumatic In Wall Cistern





## CARE AND USE Bathroom Accessories

All finishes are smooth, abrasion resistant, corrosion resistant, fade-proof and easy to clean. All finishes are super hard wearing surfaces that won't chip, peel or tarnish with normal use. All surfaces should be regularly wiped clean with non scouring, neutral wash solutions.

## LIMITED PRODUCT WARRANTIES

To be read in conjunction with and subject to all terms and conditions contained in the Waterware 'Producer Statement' available online (http://www.waterware.co.nz/media-downloads) From date of purchase, Waterware Services warrants products from the following categories to be free from manufacturing defect subject to exclusions (if applicable):

| Category                                                  | Domestic Installations