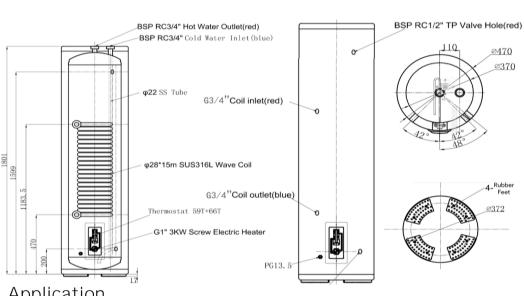

# **Technical Specification**

185L, 3kW 1818mm x 470mm (dimension of tank)

Pressure Ratings
TPR Setting 700 kPa
Cold water expansion setting 600 kPa
Maximum supply setting 500 kPa
Factory supply set point 300 kPa

Application

The Protank Plus 2.0 Indirect 185L with Valve Set is used in plumbing systems to generate hot water for potable applications using an external heat source and is installed mostly in hot water cylinder cupboards.

185L, 30kW coil, 3kW backup

1818mm x 470mm (dimension of tank)

Designed for indoor installation mains pressure domestic hot water systems

Models with valve set include: Protank hot water cylinder, Caleffi 'direct mount mono-block' combo set, Caleffi TPR valve, Heatrod element(s) and thermostat