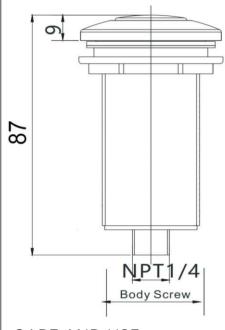

## CAS-BB

Aspen Waste Master Air Switch Brushed Brass

Aspen waste master air switch finished in brushed brass Universal 32mm

Note: not compatible with the waste disposal units from Fisher and Paykel, and Robinhood