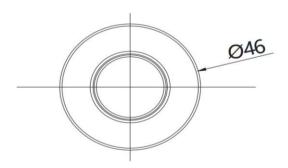

## CAS-BB

Aspen Waste Master Air Switch Brushed Brass

Aspen waste master air switch finished in brushed brass Universal 32mm

Note: not compatible with the waste disposal units from Fisher and Paykel, and Robinhood