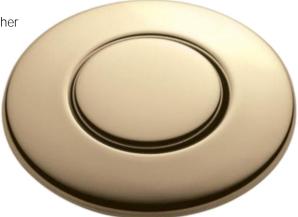

## CAS-BB

Aspen Waste Master Air Switch Brushed Brass

Aspen waste master air switch finished in brushed brass Universal 32mm

Note: not compatible with the waste disposal units from Fisher and Paykel, and Robinhood