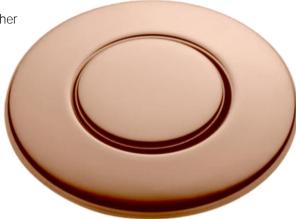

## CAS-BC

Aspen Waste Master Air Switch Brushed Copper

Aspen waste master air switch finished in brushed copper Universal 32mm

Note: not compatible with the waste disposal units from Fisher and Paykel, and Robinhood