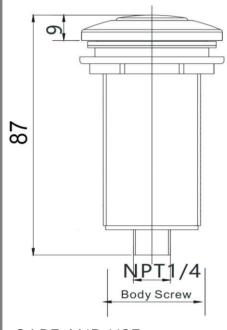

## CAS-BC

Aspen Waste Master Air Switch Brushed Copper

Aspen waste master air switch finished in brushed copper Universal 32mm

Note: not compatible with the waste disposal units from Fisher and Paykel, and Robinhood