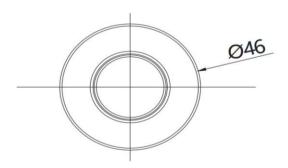

## CAS-BC

Aspen Waste Master Air Switch Brushed Copper

Aspen waste master air switch finished in brushed copper Universal 32mm

Note: not compatible with the waste disposal units from Fisher and Paykel, and Robinhood