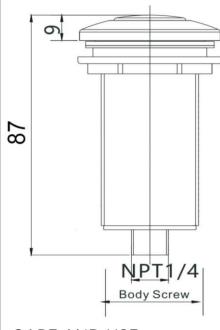

## CAS-BS

Aspen Waste Master Air Switch Brushed Stainless

Aspen waste master air switch finished in brushed stainless Universal 32mm

Note: not compatible with the waste disposal units from Fisher and Paykel, and Robinhood