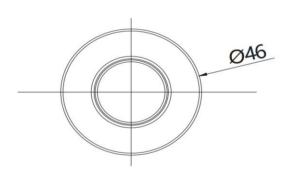

## CAS-BS

Aspen Waste Master Air Switch Brushed Stainless

Aspen waste master air switch finished in brushed stainless Universal 32mm

Note: not compatible with the waste disposal units from Fisher and Paykel, and Robinhood