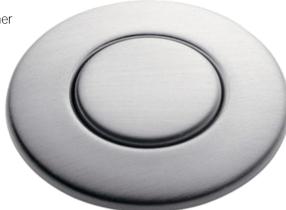

## CAS-BS

Aspen Waste Master Air Switch Brushed Stainless

Aspen waste master air switch finished in brushed stainless Universal 32mm

Note: not compatible with the waste disposal units from Fisher and Paykel, and Robinhood