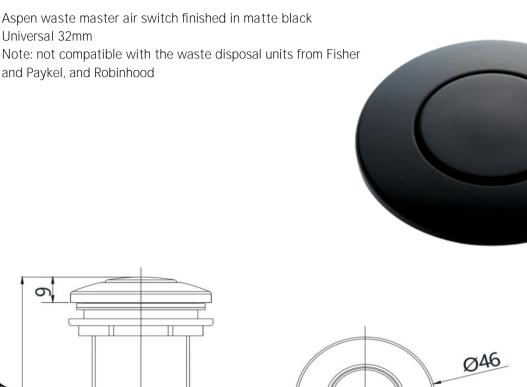

## Aspen Waste Master Air Switch

Aspen Waste Master Air Switch Matte Black

CAS-MB

Universal 32mm

87 **NPT1/4** Body Screw

CARE AND USE Aspen Sinks & Accessories

All finishes are smooth, abrasion resistant, corrosion resistant, fade-proof and easy to clean. All finishes are super hard wearing surfaces that won't chip, peel or tarnish with normal use. All surfaces should be regularly wiped clean with non scouring, neutral wash solutions.