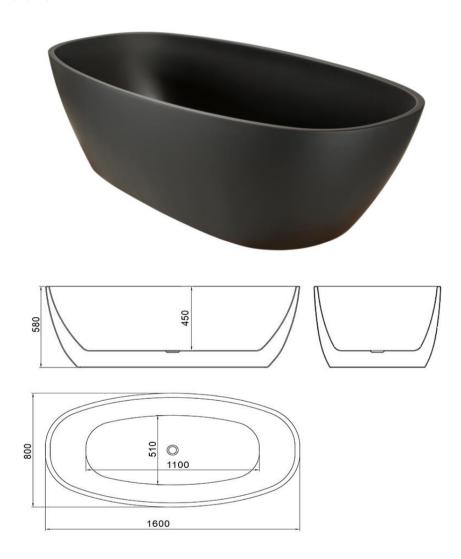

## WD6026BL

Coco 1600mm Freestanding Bath Matte Black

1600mm freestanding bath in high quality matte black pure acrylic

Adjustable feet

Includes matte black 'clikclak' pop-up waste

Approx. 70kg in weight