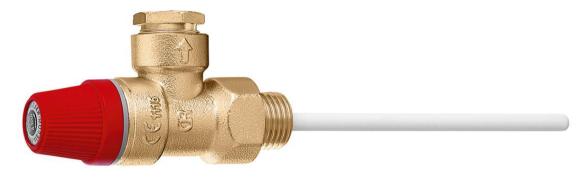

## CTPR15-10

Caleffi TPR Valve 15mm 1000kPa

## Application

The Caleffi TPR Valve 15mm 1000kPa is used in plumbing systems to control water pressure and is installed mostly in hot water cylinder cupboards.

#### Features

The TP relief valve controls and limits the temperature and pressure of the hot water contained in a domestic storage heater and prevents it from being able to reach temperatures of over 100°C, with the formation of steam.