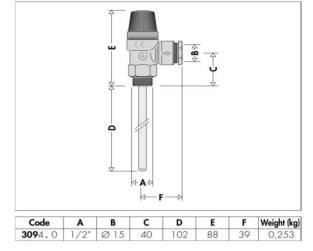

- temperature: 90°C

- pressure: 1000kPa Connections: 1/2" M x Ø 15 mm with compression fitting for copper pipe