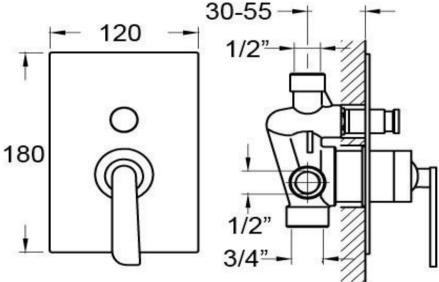

## FWC2037

Cascade Shower Divert Mixer Chrome

Shower or bath divert mixer

Divert feature allows dual functions e.g. slide shower and dump rose

Mains pressure only

Recommended working pressure 200 – 500kPa (balanced) Sedal ceramic disc cartridge (Made in Spain)