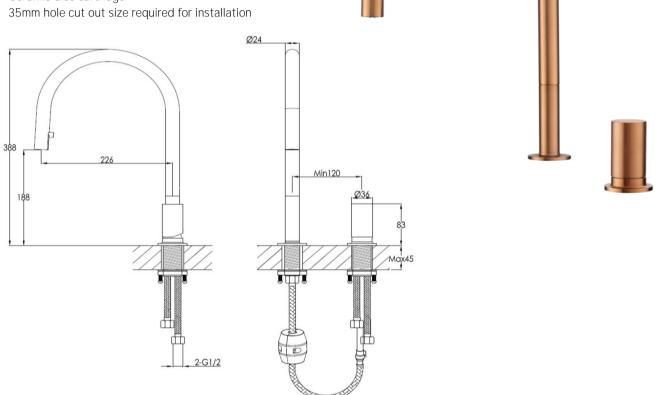

## FWK396BC

Doppia Extractable Kitchen Mixer Brushed Copper

Step into culinary sophistication with the Doppia Kitchen Mixer. A fusion of minimalist design and functionality for the busiest room in the home.

It combines a sleek gooseneck swivel spout with  $360^{\circ}$  rotation and hidden extractable head feature, paired with an easy height hob mounted mixer.

Brushed copper finish

388mm overall height x 226mm reach

Mains pressure only

Recommended working pressure 200 – 500kPa (balanced)

Made from PVD on brass (no Nano)

Ceramic disc cartridge