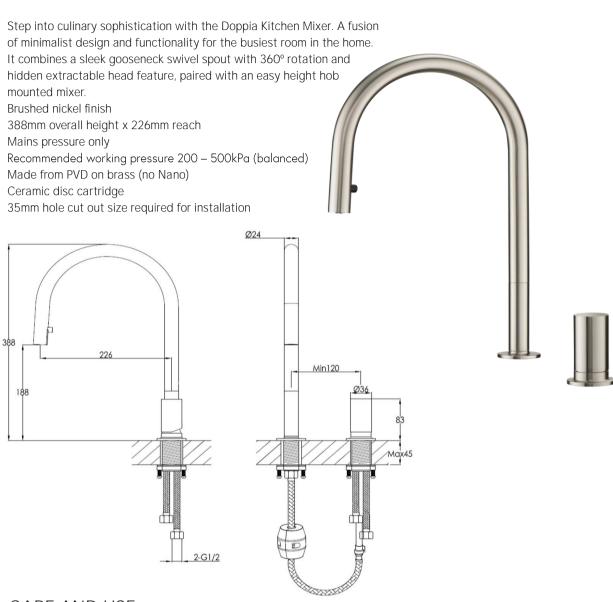

## TUNE

## FWK396BN Doppia Extractable Kitchen Mixer Brushed Nickel



## CARE AND USE Tapware

All finishes are smooth, abrasion resistant, corrosion resistant, fade-proof and easy to clean. All finishes are super hard wearing surfaces that won't chip, peel or tarnish with normal use. All surfaces should be regularly wiped clean with non scouring, neutral wash solutions.

## LIMITED PRODUCT WARRANTIES

To be read in conjunction with and subject to all terms and conditions contained in the Waterware 'Producer Statement' available online (http://www.waterware.co.nz/media-downloads) From date of purchase, Waterware Services warrants products from the following categories to be free from manufacturing defect subject to exclusions (if applicable):

| Category                                  | Domestic Installations                             | Commercial Inst