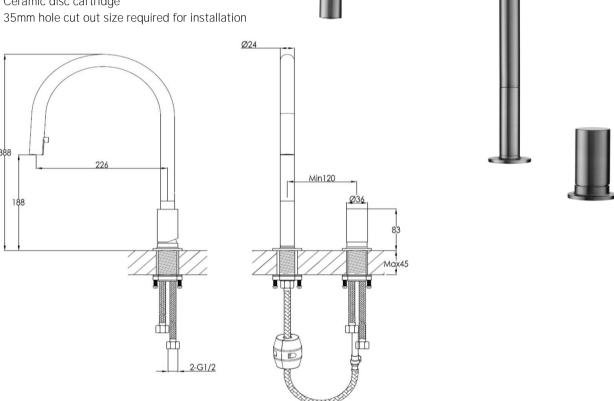

## FWK396GM

Doppia Extractable Kitchen Mixer Gun Metal

Step into culinary sophistication with the Doppia Kitchen Mixer. A fusion of minimalist design and functionality for the busiest room in the home.

It combines a sleek gooseneck swivel spout with 360° rotation and hidden extractable head feature, paired with an easy height hob

mounted mixer.

Gun metal finish

388mm overall height x 226mm reach

Mains pressure only

Recommended working pressure 200 – 500kPa (balanced)

Made from PVD on brass (no Nano)

Ceramic disc cartridge