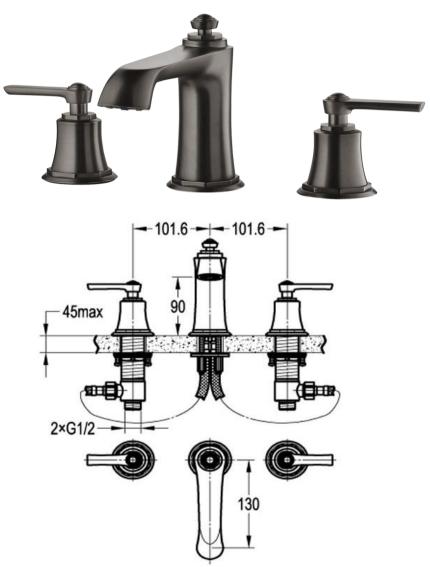

## FWL8259AI

Liberty 3 Hole Deck Mounted Basin Mixer Aged Iron

90mm aerator height x 130mm reach
Mains pressure only

Recommended working pressure 200 - 500kPa (balanced)

Ceramic disc cartridge

CARE AND USE Tapware