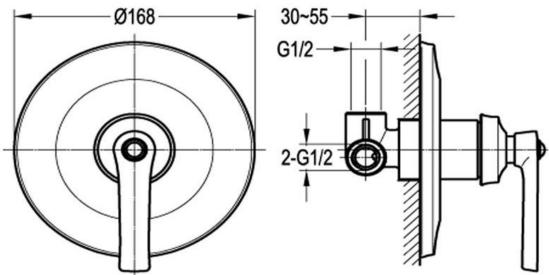

## FWL8303AI

Liberty Shower/Bath Mixer Aged Iron

Shower or bath mixer finished in aged iron Mains pressure only

Recommended working pressure 200 - 500kPa (balanced) Sedal ceramic disc cartridge (Made in Spain)