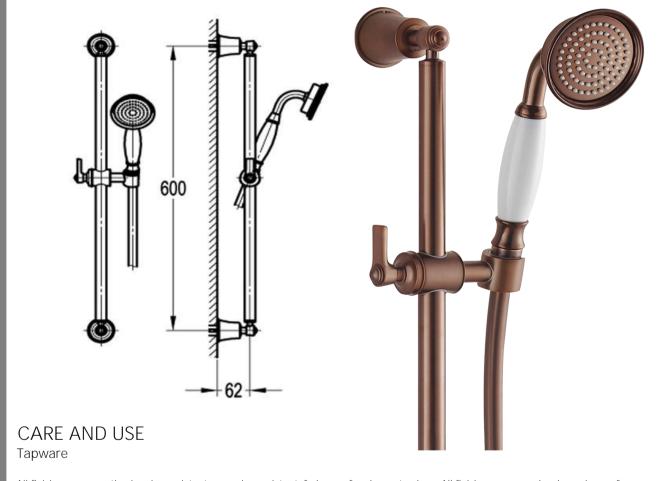

## FWL9509

Liberty Slide Shower 1 Function Handshower Oil Rubbed Bronze

Slide shower with a single function handshower finished in oil rubbed bronze

600mm centers and 15mm male wall elbow connection

Full metal rail, end posts and slider for long term durability

1500mm metal wound shower hose

Supplied with non-return restrictor in hand piece

Mains pressure only

Recommended working pressure 200 - 500kPa (balanced)

All finishes are smooth, abrasion resistant, corrosion resistant, fade-proof and easy to clean. All finishes are super hard wearing surfaces that won't chip, peel or tarnish with normal use. All surfaces should be regularly wiped clean with non scouring, neutral wash solutions.