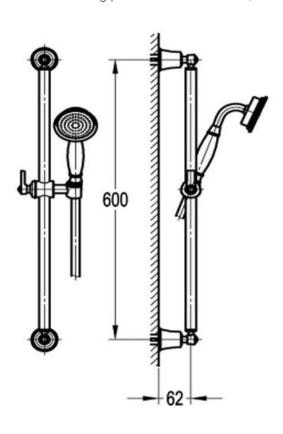

## FWL9509AI

Liberty Slide Shower 1 Function Handshower Aged Iron

Slide shower with a single function handshower finished in aged iron

600mm centers and 15mm male wall elbow connection

Full metal rail, end posts and slider for long term durability

1500mm metal wound shower hose

Supplied with non-return restrictor in hand piece

Mains pressure only

Recommended working pressure 200 - 500kPa (balanced)