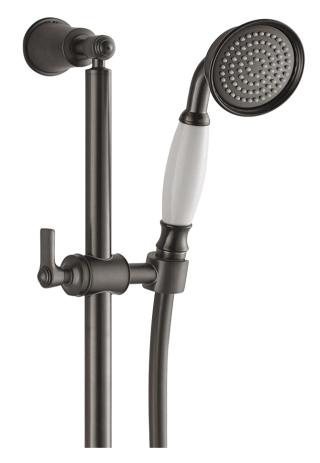

## FWL9509AI

Liberty Slide Shower 1 Function Handshower Aged Iron

Slide shower with a single function handshower finished in aged iron

600mm centers and 15mm male wall elbow connection

Full metal rail, end posts and slider for long term durability

1500mm metal wound shower hose

Supplied with non-return restrictor in hand piece

Mains pressure only

Recommended working pressure 200 - 500kPa (balanced)