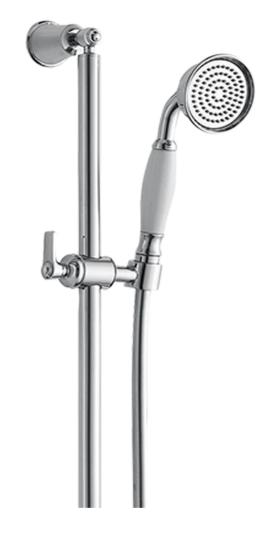

## FWL9509CP

Liberty Slide Shower 1 Function Handshower Chrome

Slide shower with a single function handshower in chrome 600mm centers and 15mm male wall elbow connection Full metal rail, end posts and slider for long term durability 1500mm metal wound shower hose Supplied with non-return restrictor in hand piece Mains pressure only Recommended working pressure 200 – 500kPa (balanced)