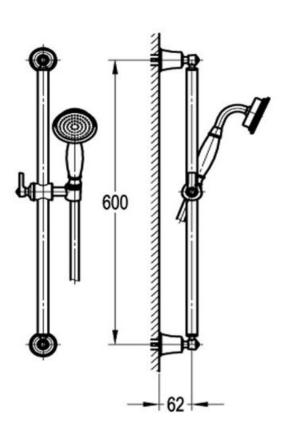

## FWL9509CP

Liberty Slide Shower 1 Function Handshower Chrome

Slide shower with a single function handshower in chrome 600mm centers and 15mm male wall elbow connection Full metal rail, end posts and slider for long term durability 1500mm metal wound shower hose Supplied with non-return restrictor in hand piece Mains pressure only Recommended working pressure 200 – 500kPa (balanced)