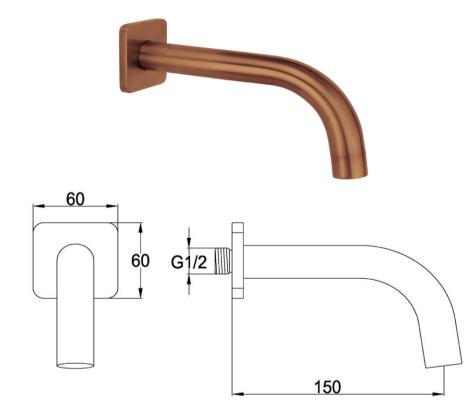

## FWLO07BC Loft Wall Mounted Short Bath Spout Brushed Copper

Wall mounted short bath spout in a brushed copper finish 150mm reach and 15mm male connection 60mm faceplate Mains pressure only Recommended working pressure 200 – 500kPa (balanced) Note: A separate aerator is supplied in the box if the installa