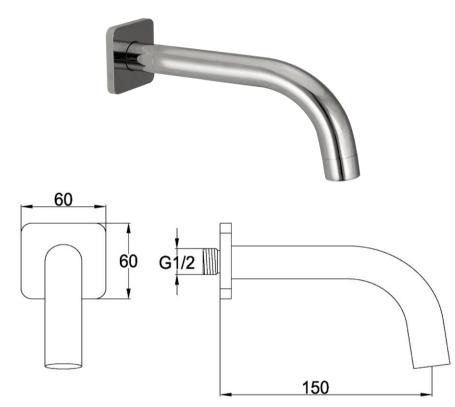

### FWLO07CP Loft Wall Mounted Short Bath Spout Chrome

Wall mounted short bath spout in a chrome finish 150mm reach and 15mm male connection 60mm faceplate Mains pressure only Recommended working pressure 200 – 500kPa (balanced)