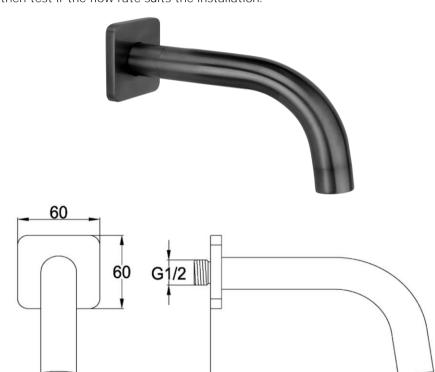

## FWLO07GM

Loft Wall Mounted Short Bath Spout Gun Metal

Wall mounted short bath spout in a gun metal finish 150mm reach and 15mm male connection 60mm faceplate

Mains pressure only

Recommended working pressure 200 – 500kPa (balanced) Note: A separate aerator is supplied in the box if the installation requires a higher or lower flow rate. Please use the aerator key supplied to remove the existing aerator and replace it with the additional aerator, then test if the flow rate suits the installation.