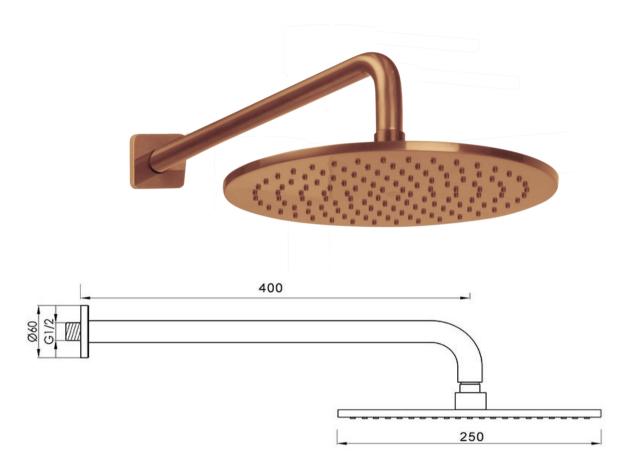

## FWLO09BC

Loft Rain Shower with Wall Arm Brushed Copper

Wall mounted rain shower dump rose and arm in brushed copper

250mm rose and 400mm arm with 15mm male wall connection Mains pressure only

Recommended working pressure 200 - 500kPa (balanced)