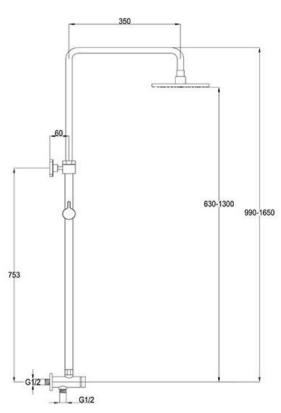

FWLO3050CP

Loft Shower Tower 3 Function Chrome

Shower tower with a 3 function hand shower finished in chrome

1650mm high x 350mm reach

15mm integrated male wall connection

Mains pressure only

Recommended working pressure 200 - 500kPa (balanced)