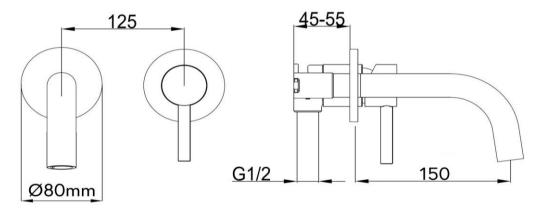

FWLO8286ACP-150

Loft Wall Mounted Basin Mixer with Short Spout Chrome (Small Faceplate)

Wall mounted basin mixer and spout for vessel basin installations in chrome with a small faceplate

150mm reach

Mains pressure only

Recommended working pressure 200 - 500kPa (balanced)

Note: A separate aerator is supplied in the box if the installation requires a higher or lower flow rate. Please use the aerator key supplied to remove the existing aerator and replace it with the additional aerator, then test if the flow rate suits the installation.