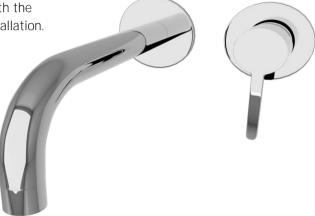

FWLO8286ACP-150

Loft Wall Mounted Basin Mixer with Short Spout Chrome (Small Faceplate)

Wall mounted basin mixer and spout for vessel basin installations in chrome with a small faceplate

150mm reach

Mains pressure only