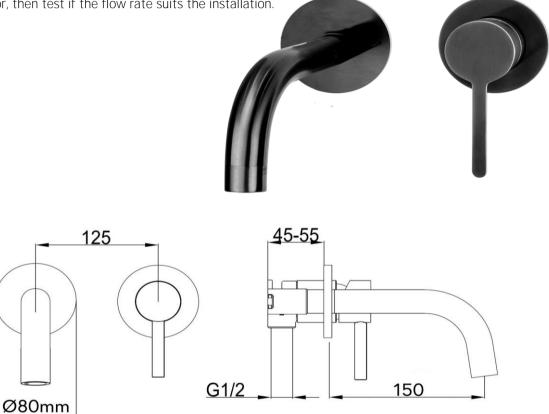

FWLO8286AGM-150

Loft Wall Mounted Basin Mixer with Short Spout Gun Metal (Small Faceplate)

Wall mounted basin mixer and spout for vessel basin installations in gun metal with a small faceplate

150mm reach