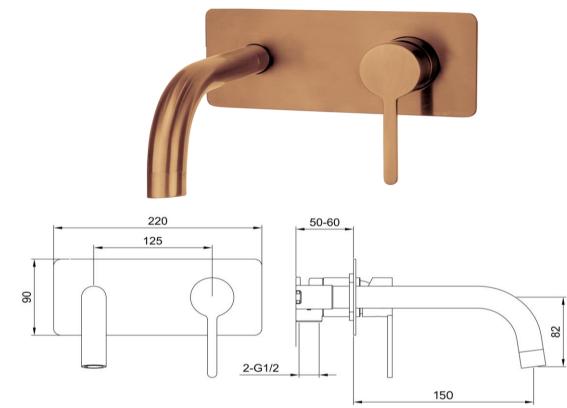

## FWLO8286BC-150 Loft Wall Mounted Basin Mixer with Short Spout Brushed Copper Wall mounted basin mixer and spout for vessel basin installations in brushed copper 150mm reach Mains pressure only

Mains pressure only