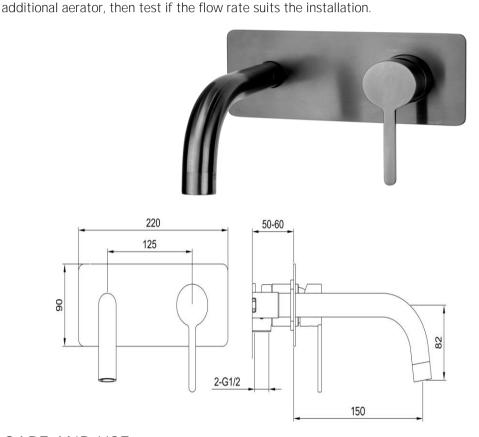

FWLO8286GM-150

Loft Wall Mounted Basin Mixer with Short Spout Gun Metal

Wall mounted basin mixer and spout for vessel basin installations in gun metal

150mm reach

Mains pressure only

Recommended working pressure 200 – 500kPa (balanced) Note: A separate aerator is supplied in the box if the installation requires a higher or lower flow rate. Please use the aerator key supplied to remove the existing aerator and replace it with the