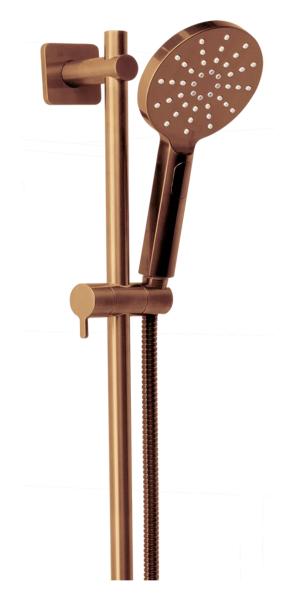

## FWLO9516MBC

Loft Slide Shower 3 Function Handshower Brushed Copper

Slide shower with a three function hand shower finished in brushed copper

900mm centers and intergrated 15mm male wall elbow connection

Full metal rail, end posts and slider for long term durability 1750mm metal wound shower hose

Supplied with non-return restrictor in hand piece

Mains pressure only

Recommended working pressure 200 - 500kPa (balanced)