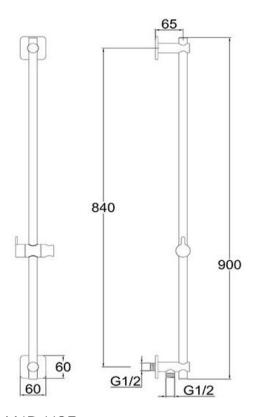

## FWLO9516MBC

Loft Slide Shower 3 Function Handshower Brushed Copper

Slide shower with a three function hand shower finished in brushed copper

900mm centers and intergrated 15mm male wall elbow connection

Full metal rail, end posts and slider for long term durability 1750mm metal wound shower hose

Supplied with non-return restrictor in hand piece

Mains pressure only

Recommended working pressure 200 - 500kPa (balanced)