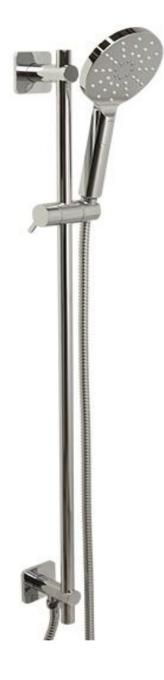

## FWLO9516MCP

Loft Slide Shower 3 Function Handshower Chrome

Slide shower with a three function hand shower finished in chrome

900mm centers and intergrated 15mm male wall elbow connection

Full metal rail, end posts and slider for long term durability 1750mm metal wound shower hose

Supplied with non-return restrictor in hand piece

Mains pressure only

Recommended working pressure 200 - 500kPa (balanced)