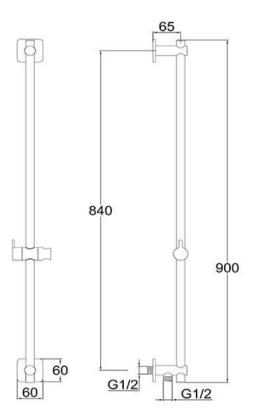

## FWLO9516MCP

Loft Slide Shower 3 Function Handshower Chrome

Slide shower with a three function hand shower finished in chrome

900mm centers and intergrated 15mm male wall elbow connection

Full metal rail, end posts and slider for long term durability 1750mm metal wound shower hose

Supplied with non-return restrictor in hand piece

Mains pressure only

Recommended working pressure 200 - 500kPa (balanced)