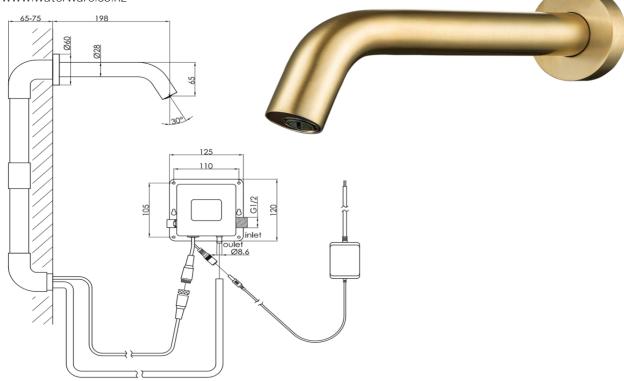

## Wall Mounted Automatic Tap with Sensor

## FWLUX93BG

Luxe Wall Mounted Automatic Tap with Sensor Brushed Gold

Hands free infrared sensor activated

Available in wall mount or deck mounted options

Automatic shut-off water saving flow control

Improves water and energy efficiency

Easy to use

Hygienic and reduces risk of cross contamination

Mains and battery powered options included

Mains pressure only

Must be installed with a point-of-use tempering valve,

TMVI521312AU, TMVI521319AU, or TMVU521319AU available at