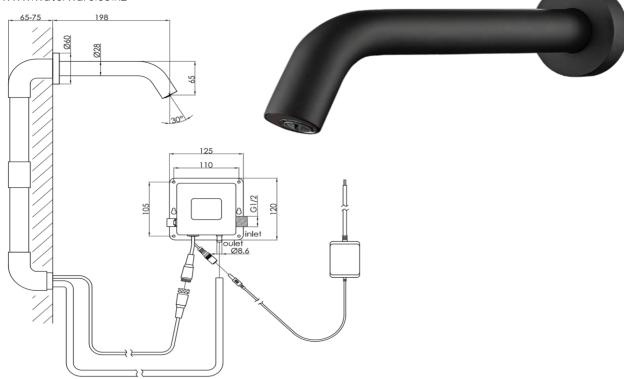

## Wall Mounted Automatic Tap with Sensor

## FWLUX93BL

Luxe Wall Mounted Automatic Tap with Sensor Satin Black

Hands free infrared sensor activated

Available in wall mount or deck mounted options

Automatic shut-off water saving flow control

Improves water and energy efficiency

Easy to use

Hygienic and reduces risk of cross contamination

Mains and battery powered options included

Mains pressure only

Must be installed with a point-of-use tempering valve,

TMVI521312AU, TMVI521319AU, or TMVU521319AU available at