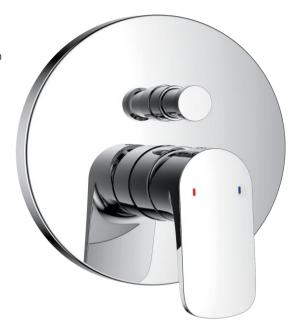

## FWML8308C

Modern Linea Shower Divert Mixer Chrome (Round Faceplate)

Shower or bath divert mixer with a round faceplate

Divert feature allows dual functions e.g. slide shower and dump rose

Mains pressure only

Recommended working pressure 200 - 500kPa (balanced) Sedal ceramic disc cartridge (Made in Spain)