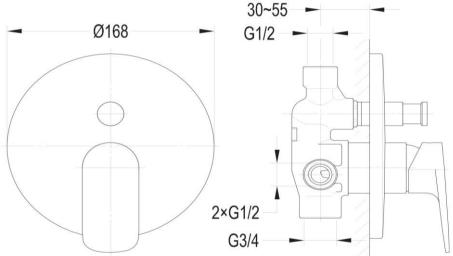

## FWML8308C

Modern Linea Shower Divert Mixer Chrome (Round Faceplate)

Shower or bath divert mixer with a round faceplate

Divert feature allows dual functions e.g. slide shower and dump rose

Mains pressure only

Recommended working pressure 200 - 500kPa (balanced) Sedal ceramic disc cartridge (Made in Spain)