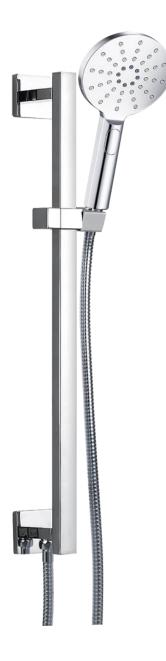

## FWML9517M

Modern Linea Slide Shower 3 Function Handshower Chrome

Integrated slide shower with a three function handshower 600mm centers and 15mm male wall elbow connection Full metal rail, end posts and slider for long term durability 1500mm metal wound shower hose