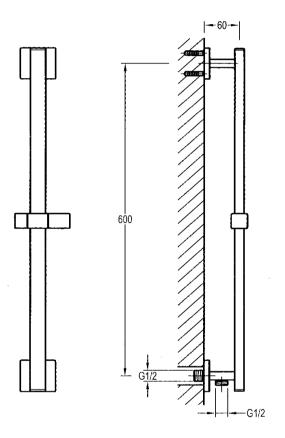

## FWML9517M

Modern Linea Slide Shower 3 Function Handshower Chrome

Integrated slide shower with a three function handshower 600mm centers and 15mm male wall elbow connection Full metal rail, end posts and slider for long term durability 1500mm metal wound shower hose