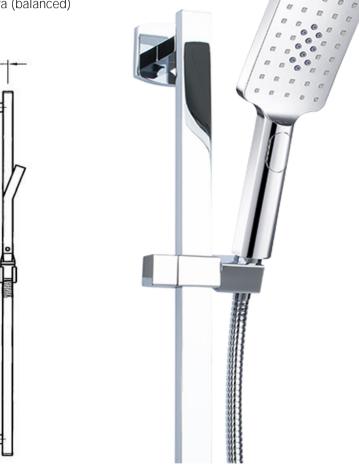

## Slide Shower 3 Function Handshower

## FWN9507M

Nova Slide Shower 3 Function Handshower Chrome

Slide shower with a three function handshower finished in chrome

600mm centers and 15mm male wall elbow connection Full metal rail, end posts and slider for long term durability 1500mm metal wound shower hose

Supplied with non-return restrictor in hand piece Mains pressure only

Recommended working pressure 200 - 500kPa (balanced)

600

60