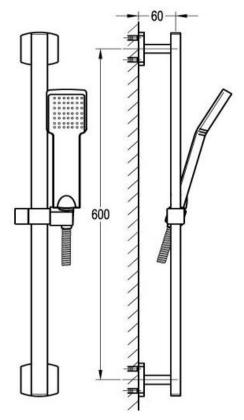

## FWS9529M

Smart Slide Shower 3 Function Chrome

Slide shower with a three function handshower 600mm centers and 15mm male wall elbow connection Full metal rail, end posts and slider for long term durability 1500mm metal wound shower hose Supplied with non-return restrictor in hand piece Mains pressure only Recommended working pressure 200 – 500kPa (balanced)