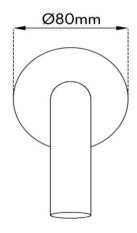

## FWSC07BG

Scarab Wall Mounted Short Bath Spout Brushed Gold

Wall mounted short bath spout in brushed gold finish 150mm reach and 15mm male connection 80mm faceplate

Mains pressure only

Recommended working pressure 200 – 500kPa (balanced) Note: A separate aerator is supplied in the box if the installation requires a higher or lower flow rate. Please use the aerator key supplied to remove the existing aerator and replace it with the additional aerator, then test if the flow rate suits the installation.