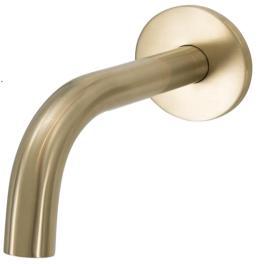

## FWSC07BG

Scarab Wall Mounted Short Bath Spout Brushed Gold

Wall mounted short bath spout in brushed gold finish 150mm reach and 15mm male connection 80mm faceplate

Mains pressure only

Recommended working pressure 200 – 500kPa (balanced) Note: A separate aerator is supplied in the box if the installation requires a higher or lower flow rate. Please use the aerator key supplied to remove the existing aerator and replace it with the additional aerator, then test if the flow rate suits the installation.