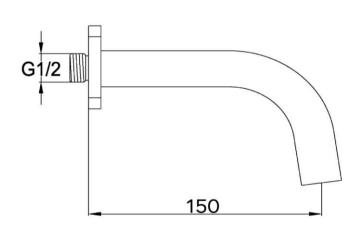

## FWSC07BG

Scarab Wall Mounted Short Bath Spout Brushed Gold

Wall mounted short bath spout in brushed gold finish 150mm reach and 15mm male connection 80mm faceplate

Mains pressure only

Recommended working pressure 200 – 500kPa (balanced) Note: A separate aerator is supplied in the box if the installation requires a higher or lower flow rate. Please use the aerator key supplied to remove the existing aerator and replace it with the additional aerator, then test if the flow rate suits the installation.